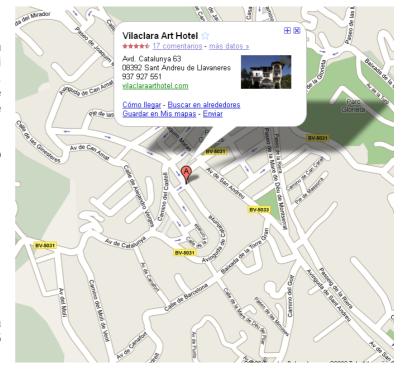

## How to get there

San Andreu de Llavaneres is located some 30 km north of Barcelona. You can either take a taxi directly from the Airport or you can take the train. The "Vila Clara Art Hotel" is located close to the centre of the village, approximately 3km from the train station.

If you arrive from Barcelona Airport you can get to the hotel:

- 1. By Train: First to Barcelona/Sants, then in Sants the train to Maçanet/Massanes or Blanes, you arrive to station "Sant Andreu de Llavaneras" aprox. in 45min. Then you can take a taxi to the hotel (3km). Tel. 610.706.706 / 670.408.444 / 609.679.953.
- 2. By car: From Barcelona you must drive to Girona C32 Motorway aprox. 35min. until exit num.105 "Sant Andreu de Llavaneras".