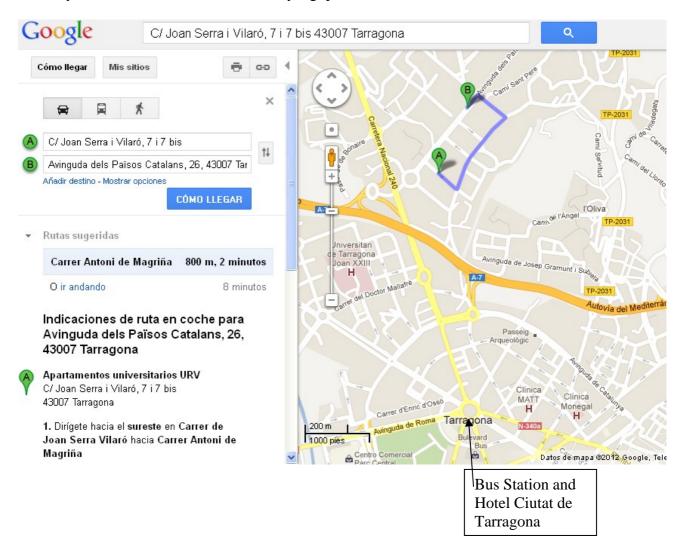

# Where is the University Residence?

The University Apartments are in:

C/ Joan Serra i Vilaró, 7 i 7 bis 43007 Tarragona

Check this kink: <a href="http://www.resa.es/eng/Residences/URV-University-Apartments">http://www.resa.es/eng/Residences/URV-University-Apartments</a>

In the map that follows, A indicates the accommodation and B indicates the venue of the Summer Course.

The way to the lecture room will be clearly signposted.